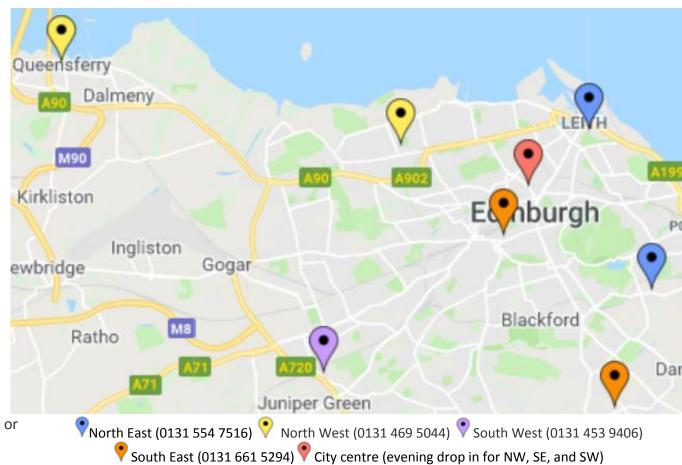

All Drop-ins operate a "no wrong door" approach so people can come to any of them regardless of where they live in the city.

People who cannot come to a Drop-in for any reason, or who want more information should contact the hub by phone (see numbers overleaf). They are keen to make it as easy as possible for people to meet them.

## **Edinburgh Drug and Alcohol Recovery Hub Drop-ins**

| Area                                                                            | Drop in                | Location                                                             | Monday                | Tuesday                       | Wednesday | Thursday              | Friday    |
|---------------------------------------------------------------------------------|------------------------|----------------------------------------------------------------------|-----------------------|-------------------------------|-----------|-----------------------|-----------|
| North East<br>Edinburgh<br>(0131 554 7516)                                      | Leith                  | North East Recovery Hub,<br>5 Links Place, EH6 7EZ                   | 1pm – 4pm             | 9-11am<br>4- 7pm<br>(EVENING) | 1pm – 4pm | 1-4pm                 | 1pm – 3pm |
|                                                                                 | Craigmillar            | East Neighbourhood Centre,<br>101 Niddrie Mains Rd, EH16 4DS         | 1pm – 4pm             |                               |           | 1pm – 4pm             |           |
| North West<br>Edinburgh<br>(0131 469 5044)                                      | Craigroyston           | Craigroyston Health Centre, 1B Pennywell Road, EH4 4PH               | 1 pm - 4pm            | 1 pm - 4pm                    | 9am -12pm | 1 pm - 4pm            |           |
|                                                                                 | South<br>Queensferry   | South Queensferry Medical Practice, 41 The Loan, EH30 9HA            |                       |                               |           |                       | 9am -12pm |
| South West<br>Edinburgh<br>(0131 453 9406)                                      | Westerhailes           | Westerhailes Healthy Living Centre, 32<br>Harvesters Way, EH14 3JF   |                       | 1pm- 4pm                      | 1pm- 4pm  | 1pm- 4pm              | 1pm-4pm   |
| South East<br>Edinburgh<br>(0131 661 5294)                                      | Spittal Street         | Spittal Street Centre,<br>22 - 24 Spittal Street, EH3 9DU            |                       |                               | 9am-12pm  |                       |           |
|                                                                                 | Liberton/<br>Gilmerton | South Neighbourhood office, 40,<br>Captain's road, EH17 8QF          | 1pm-4pm               | 1pm-4pm                       |           | 1pm- 4pm              |           |
| Evening drop-ins (for people from North West, South West, and South East areas) |                        |                                                                      |                       |                               |           |                       |           |
| City Centre<br>(0131 557 5273)                                                  | City Centre            | Change, grow, live office.<br>62 Broughton Street, Edinburgh EH1 3SA | 4pm -7pm<br>(EVENING) |                               |           | 4pm -7pm<br>(EVENING) |           |